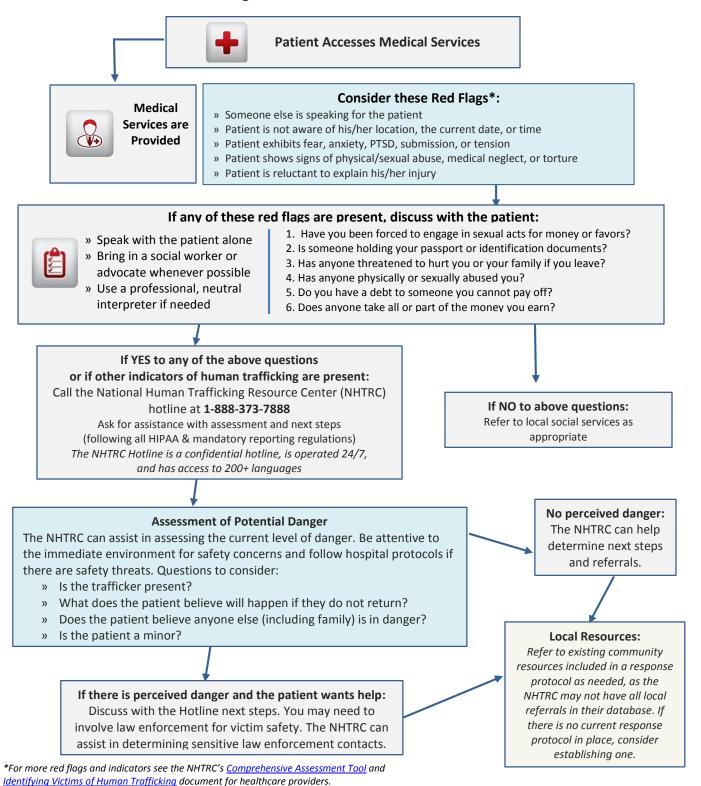

## **Human Trafficking Assessment Tool for Medical Professionals**

Report Online or Access Resources & Referrals: <a href="www.traffickingresourcecenter.org">www.traffickingresourcecenter.org</a>
Call: 1-888-373-7888 (24/7) Email: <a href="mailto:nhtrc@polarisproject.org">nhtrc@polarisproject.org</a>