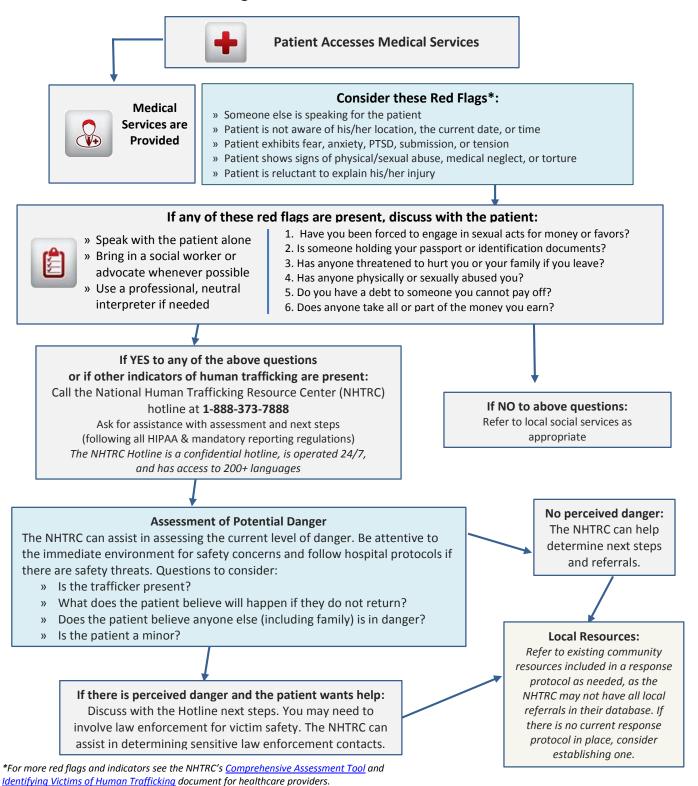

## **Human Trafficking Assessment Tool for Medical Professionals**

Report Online or Access Resources & Referrals: <a href="www.traffickingresourcecenter.org">www.traffickingresourcecenter.org</a>
Call: 1-888-373-7888 (24/7)
Email: <a href="mailto:nhtrc@polarisproject.org">nhtrc@polarisproject.org</a>